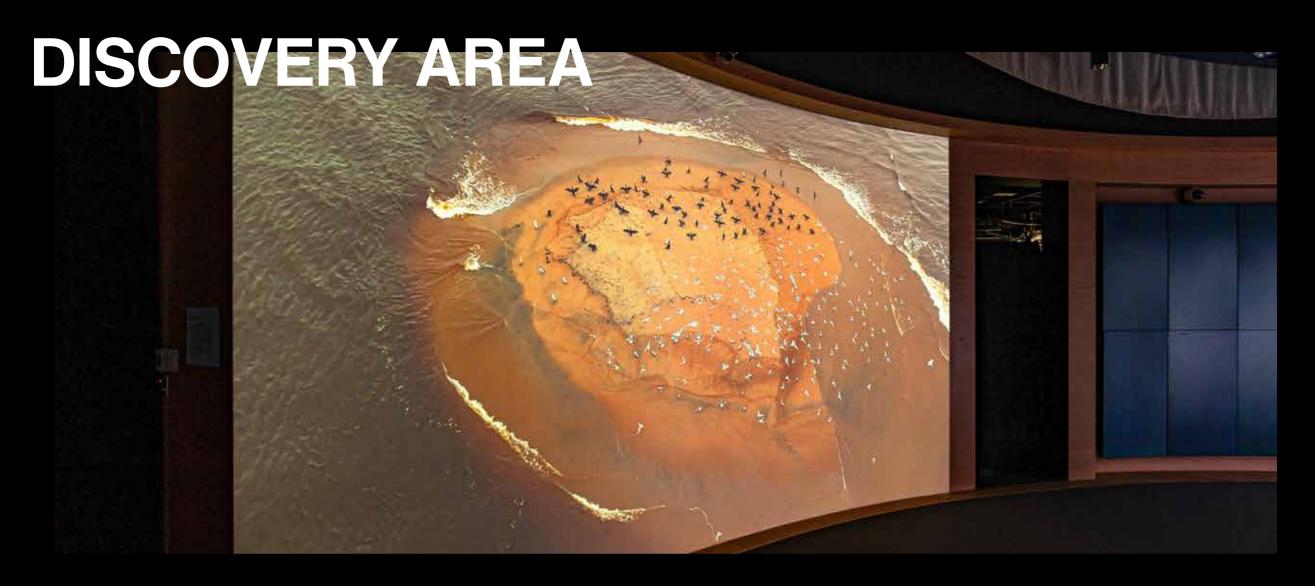

# O 1 IMMERSIVE ROOM

Enter this captivating space, where visitors are enveloped in a visual journey that highlights the pressing issues of climate change and pioneering accomplishments of HKSTP as a global I&T hub, serving as a cornerstone of Hong Kong's I&T ecosystem.