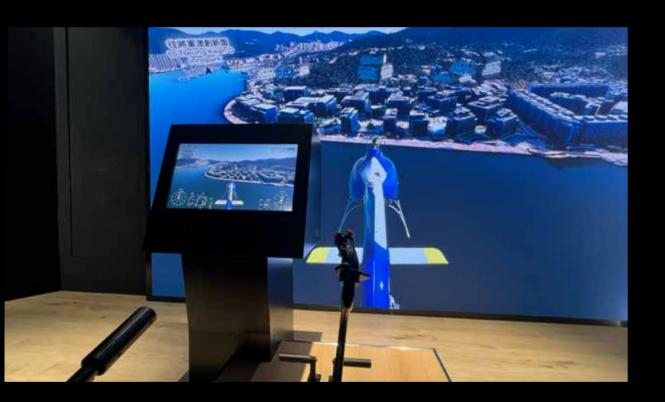

#### HKSTP ECOSYSTEM FLIGHT

Embark on a one-of-a-kind simulation experience and witness how innovation transcends the boundaries of Hong Kong's largest I&T ecosystem. Let your journey take flight from Science Park.