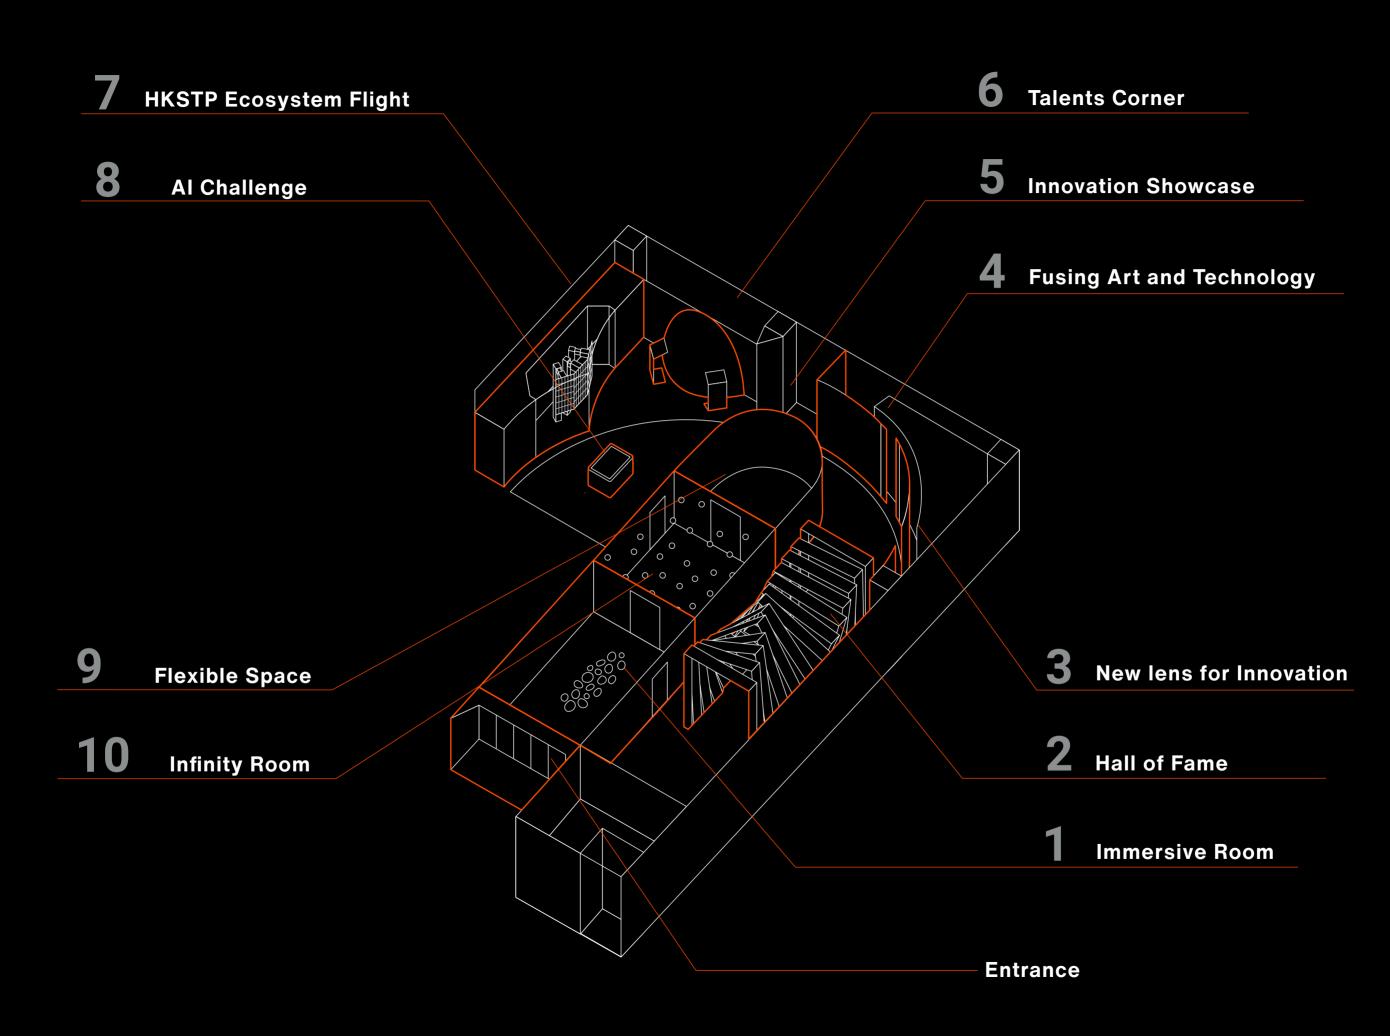

# O 1 IMMERSIVE ROOM

Enter this captivating space, where visitors are enveloped in a visual journey that highlights the pressing issues of climate change and pioneering accomplishments of HKSTP as a global I&T hub, serving as a cornerstone of Hong Kong's I&T ecosystem.

#### NEW LENS FOR INNOVATION

Explore where potential biomedical technology reserach topics are translated into application solutions to benefit all.

#### 14 FUSING ART AND TECHNOLOGY

The enriching influence of art-inspired innovation sparks positive development in our city, encompassing sustainable practices and environmental stewardship.

### 05 INNOVATION SHOWCASE

Delve into the exhibit highlighting R&D accomplishments in innovation and technology, each illustrating the potential of technology to improve human lives.

#### 06 TALENTS CORNER

HKSTP takes immense pride in nurturing talents and cultivating visionary leaders. In this vibrant ecosystem, inspiring stories of I&T innovators abundantly thrive!

#### HKSTP ECOSYSTEM FLIGHT

Embark on a one-of-a-kind simulation experience and witness how innovation transcends the boundaries of Hong Kong's largest I&T ecosystem. Let your journey take flight from Science Park.

### 08 AI CHALLENGE

HKSTP fosters collaborative alliances where business challenges would be addressed with next-gen solutiobs. Discover the transformative power of joint efforts with HKSTP in driving meaningful change.

## 9 FLEXIBLE SPACE

This special flexible shared space for inspiration and co-creation is set up for partner companies and the larger I&T community to spark ideas, explore potential opportunities, collaborate and realize visions. A perfect space ideal for small group meetings, customer engagement and networking.

## 10 INFINITY ROOM

Step into the mesmerising Infinity Room filled with luminous spheres where dreams for innovation and sustainability come alive. Set forth in the endless potential of I&T dreams with HKSTP today.